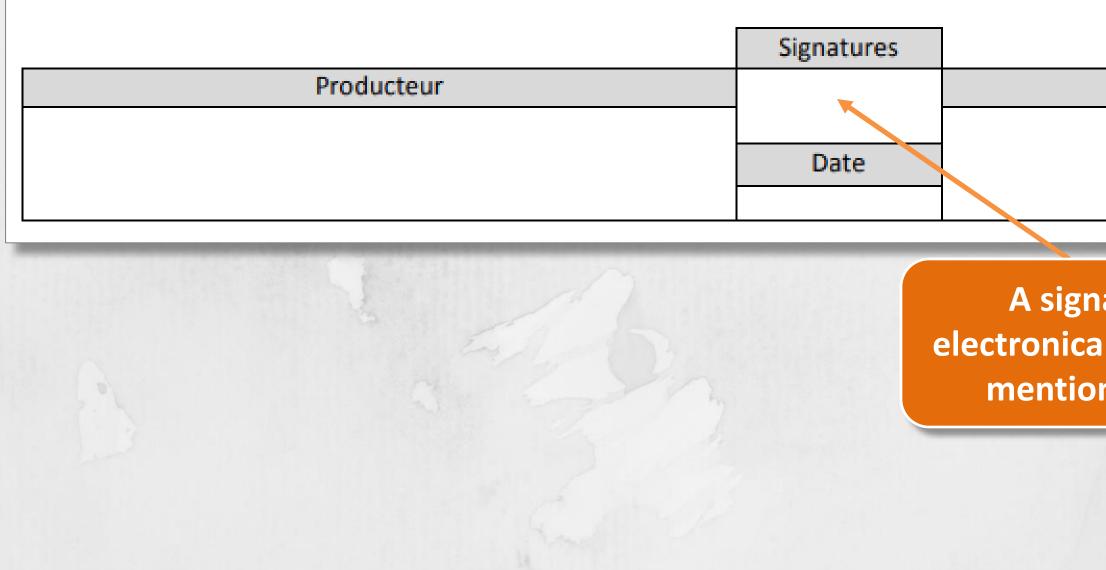

# **Contract's approval**

Termes et conditions :

- Le Producteur et l'Acheteur conviennent que tout avenant accepté et signé par eux fait partie intégrante du présent contrat.
- S'il y a mésentente sur le classement, un échantillon de grain pourra être soumis à la RMAAQ afin d'obtenir un classement officiel.
- En cas de non-respect de la période de livraison, les parties devront convenir d'une nouvelle période de livraison avec compensation, si applicable.
- Le cas échéant, le Producteur doit aviser l'Acheteur de tout lien existant sur les quantités applicables au présent contrat.

grante du présent contrat. d'obtenir un classement officiel. de de livraison avec compensation, si applicable. es au présent contrat.

Acheteur

A signature is required. Can be done electronically by replying to the buyer's email mentionning you agree to the contract.