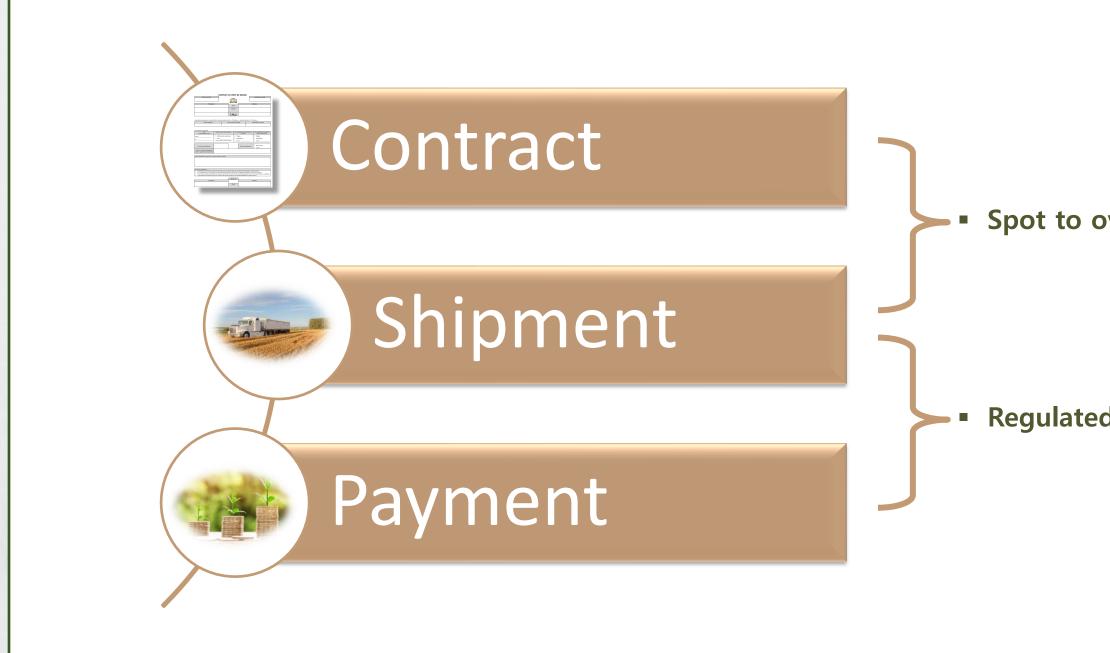

# Spot to over a year Regulated : 14 days

A typical contract

# **Typical contract**

Part 1 Who are you dealing with?

| (               | CONTRAT DE VENTE DE GRAINS |              |  |  |  |
|-----------------|----------------------------|--------------|--|--|--|
| Date du contrat |                            |              |  |  |  |
| Producteur      |                            | DO GUESSIC   |  |  |  |
|                 |                            | Nom          |  |  |  |
|                 |                            | Adresse      |  |  |  |
|                 |                            | t <u>a</u> o |  |  |  |

Part 2 The heart of the contract

Part 3 Contract's approval