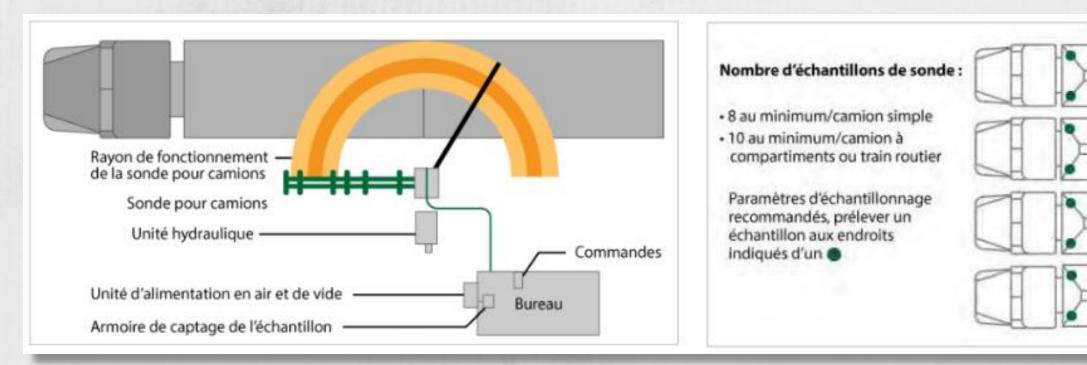

# **Grain Sampling**

Good grain sampling is essential

A representative grain sample taken at the delivery of each truckload will be used for grain grading and will determine the price paid by the buyer for the producer's grain.

- Recommended grain sampling
  - Pneumatic probe must be well calibrated;
  - Each load must be probed 8 to 10 times.